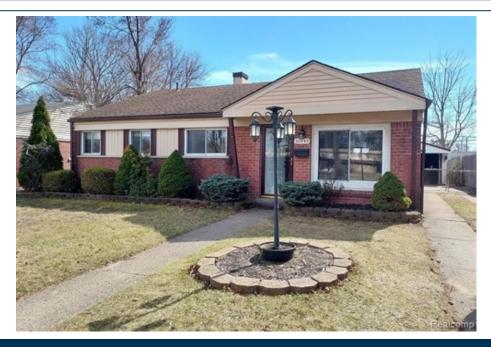

## 30845 Cherry Hill Rd, Westland, MI 48186

- » Beds: 3 | Baths: 1 Full
- » MLS #: 20250018247
- » Single Family | 1,073 ft<sup>2</sup> | Lot: 6,098 ft<sup>2</sup>
- » More Info: 30845CherryHillRdWestland.IsForSale.com

Vision Realty Centers (877) 787-6093 vrc.acct33137@gmail.com

Vision Realty Centers 74 East Shore Drive Whitmore Lake, MI 48189 (877) 787-6093 \$ 195,000

VERY NICE THREE BEDROOM WESTLAND RANCH. BATHROOM JUST TOTALLY REDONE. WINDOWS UPDATED IN HOME. DIMENSIONAL SHINGLE ROOF ON HOME. ALL NEW PLANK FLOORING. ALL NEW LED LIGHTING. ALL NEW BIFOLD DOORS THROUGHOUT. NEW BLINDS. UPDATED FURNACE. NICE SIZE LAUNDRY ROOM. ATTIC WITH PULL DOWN STAIRS FOR ADDED STORAGE. OVERSIZE 2.5 CAR GARAGE. FENCED IN BACKYARD. HOME RIGHT ACROSS THE STREET FROM PARK, WALKING TRACK, ICE ARENA AND SOFT BALL FIELDS. CERTIFICATE OF OCCUPANCY HAS ALREADY BEEN OBTAINED FROM THE CITY.